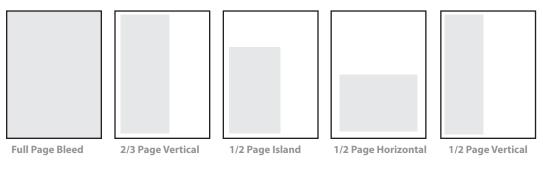

# **2025 ADVERTISING RATES**

| Frequency | Full<br>Page | 2/3 Page<br>Vertical | 1/2 Page<br>Island | 1/2 Page<br>V/H | 1/3 Page<br>V/S | 1/4 Page | 1/6 Page |
|-----------|--------------|----------------------|--------------------|-----------------|-----------------|----------|----------|
| 1x        | \$1815       | \$1515               | \$1115             | \$915           | \$795           | \$595    | \$465    |
| 2x        | \$1795       | \$1495               | \$1095             | \$895           | \$775           | \$575    | \$445    |
| 4x        | \$1775       | \$1475               | \$1075             | \$875           | \$745           | \$555    | \$425    |

### **FORMATS**

| <b>SPECIFICATIONS</b>          | Width x Height           |
|--------------------------------|--------------------------|
| Full Page Bleed                | 8.5" x 11.25"            |
| 2/3 Page Vertical              | 4.25" x 10"              |
| 1/2 Page Island                | 4.25" x 7"               |
| 1/2 Page Horizontal            | 6.5" x 4.75"             |
| 1/2 Page Vertical              | 3.25" x 10"              |
| 1/3 Page Vertical              | 2.0" x 10"               |
| 1/3 Page Square                | 4.25" x 4.75"            |
| 1/4 Page                       | 3.25" x 4.75"            |
| 1/6 Page                       | 2.0" x 4.75"             |
| Trim size: 8" x 10.75" Binding | : Saddle-stitch stapled. |