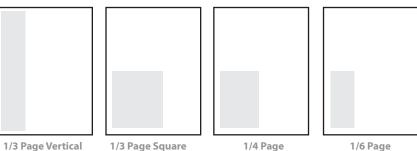

# **2025 ADVERTISING RATES**

| Frequency | Full<br>Page | 2/3 Page<br>Vertical | 1/2 Page<br>Island | 1/2 Page<br>V/H | 1/3 Page<br>V/S | 1/4 Page | 1/6 Page |
|-----------|--------------|----------------------|--------------------|-----------------|-----------------|----------|----------|
| 1x        | \$1815       | \$1515               | \$1115             | \$915           | \$795           | \$595    | \$465    |
| 2x        | \$1795       | \$1495               | \$1095             | \$895           | \$775           | \$575    | \$445    |
| 4x        | \$1775       | \$1475               | \$1075             | \$875           | \$745           | \$555    | \$425    |

### **FORMATS**

| <b>SPECIFICATIONS</b>          | Width x Height           |
|--------------------------------|--------------------------|
| Full Page Bleed                | 8.5" x 11.25"            |
| 2/3 Page Vertical              | 4.25" x 10"              |
| 1/2 Page Island                | 4.25" x 7"               |
| 1/2 Page Horizontal            | 6.5" x 4.75"             |
| 1/2 Page Vertical              | 3.25" x 10"              |
| 1/3 Page Vertical              | 2.0" x 10"               |
| 1/3 Page Square                | 4.25" x 4.75"            |
| 1/4 Page                       | 3.25" x 4.75"            |
| 1/6 Page                       | 2.0" x 4.75"             |
| Trim size: 8" x 10.75" Binding | : Saddle-stitch stapled. |